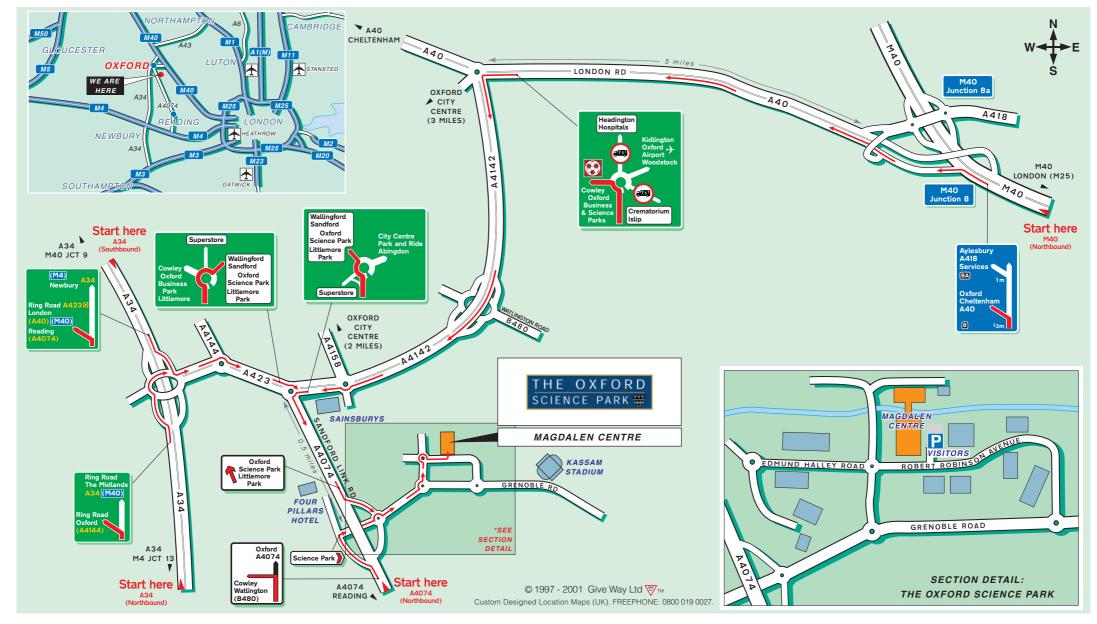

### By Road

Т

The Oxford Science Park is located approx. 4 miles south east of Oxford City Centre. When travelling from the north use the M40 Junction 9, or from London use the M40 Junction 8. The Science Park is well signposted, however where not indicated, follow signs for the A4074 or the Kassam Stadium 😧 located about 500 metres east of the Science Park.